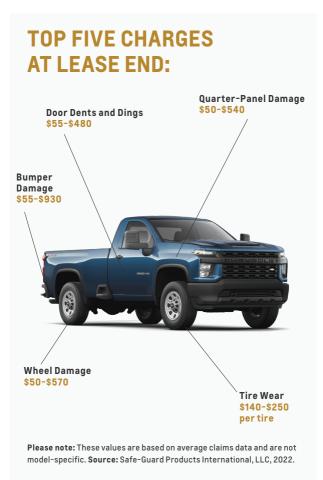

## **BENEFITS**

- Waives up to \$5,000 of covered excess wear charges for interior stains, tire wear, chips, dents, dings, and more, up to \$1,000 per item
- Waives up to \$400 of covered excess mileage
- Waives up to \$150 for covered missing parts
- No deductible

## **COVERAGE INCLUDES ITEMS SUCH AS**

Paint Wear • Exterior Surface Dents, Scratches, and Cracks • Interior Upholstery Surface Rips, Stains, and Burns • Front and Rear Windshield and Side Glass Chips
Carpet Rips and Stains • Side and Rearview Mirrors • Front- and Rear-Door Rubber Seals • Headlamps and Taillamps • Bumpers • Convertible Tops, Including Trim and Moldings • Audio Equipment • Badges and Body Insignia • Tire Wear