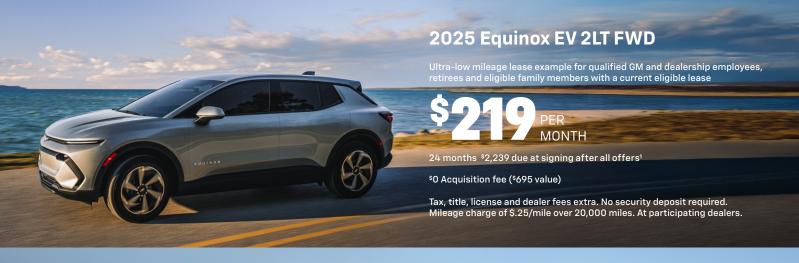

### 2024 Blazer EV RS eAWD

Ultra-low mileage lease example for qualified GM and dealership employee retirees and eligible family members with a current eligible lease

\$369 PER MONTH

24 months \$2,979 due at signing after all offers1

\$0 Acquisition fee (\$695 value)

Tax, title, license and dealer fees extra. No security deposit required. Mileage charge of \$.25/mile over 20,000 miles. At participating dealers.





### 2025 Trailblazer LT FWD

Ultra-low mileage lease example for qualified GM and dealership employees, retirees and eligible family members with a current eligible lease

\$289 PER MONTH

36 MONTHS \$889 DUE AT SIGNING AFTER ALL OFFERS2

\$0 Acquisition fee (\$695 value)

Tax, title, license and dealer fees extra. No security deposit required. Mileage charge of \$.25/mi